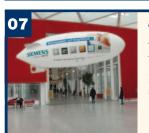

### FREE-FLYING ZEPPELIN

This way your message will be seen for sure. The remote controlled 4 metre blimp will fly exclusively for you in the lounge, in the main entrance and in the halls. The hull can carry your message on both sides. Customized branding. The advertising space is 200 x 60cm per side. Don't hesitate to ask!

Entire duration of the exhibition including two sided, 3 colour oil

€ 2.796,—(998/1.798/0)

Deadline for print-data: 14th September 2012 (PDF, 1:10, vector graphics with 1500 dpi)

YES to ZEPP.

LIMITED

LIMITED