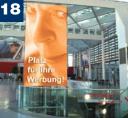

#### **MEGA-BANNER - FOYER A CENTER**

Huge advertising space in the middle of Foyer A - where every visitor passes by! Hanging from the ceiling and highly visible! Sizes from 300 x 200 cm to 1800 x 400 cm are possible. Use an available banner or have us produce one for you.

Format according to your wish! Entire exhibition duration, per m<sup>2</sup> 90.-(58/32/a.A.)

Deadline for print-data: 14th September 2012 (PDF, 1:10, pics with 1000 dpi)

I order

m<sup>2</sup> advertising space.