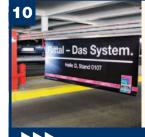

#### **CEILING-BANNER IN THE MALL**

2-sided ceiling-banner in the middle of the mall. At every entrance to a hall, hanging banners serve as a navigation-aid. In between there is room for YOU. Direct the visitors to your stand. Highly visible, two sides per banner! Send us your design!

Each ceiling-banner (2 sides, 150 x 400 cm each) € 789,—(321/384/84)

Deadline for print-data: 14th September 2012 (PDF / 1:10 / 1000 dpi)

YES to the ceiling-banner.