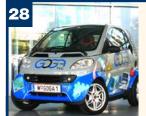

### SPECIAL ADVERTISING STAND

Do you have a three-dimensional advertising display, eg. a branded car, that you would like to set up inside or outside of the building? The foyer, the mall or the free space infront of the Messe Wien are ideal spots for your eyecatchers. Book the best place today!

per object e.g. Roll-up, Beachflag per objekt like inflateable till 6 m<sup>3</sup> per object like car bigger or not comparable to listed objects

€ 389.-(389/0/0) € 609, -(609/0/0)

231,-(231/0/0)

324, -(226/98/0)

optional power supply

a.A. 95.-

Desired location will need to be confirmed by us.

units special advertising stand; Description:

POWER: yes

29