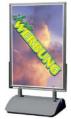

# LARGE POSTER-DISPLAY

Impressive mobile advertising space. Placeable wherever there are visitors. Perfect in front of the main entrance – in the middle of the visitor influx. Usable indoor/outdoor, Two advertising spaces DIN A0 (84 x 119 cm) each. Make your mark before the competition does it.

UNMISSABLE!

2 advertising spaces DIN A0 (84b x 119h cm)

Deadline for print-data: 14th September 2012

(PDF, 1:10, pics with 1500 dpi)

BASIC: 2 Sides á 594 x 1.682 mm

JUMBO: 2 Sides á 841 x 2.378 mm

YES to units of large poster-display(s).