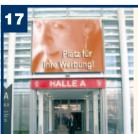

# LARGE POSTER-DISPLAY

Impressive mobile advertising space. Placeable wherever there are visitors. Perfect in front of the main entrance – in the middle of the visitor influx. Usable indoor/outdoor, Two advertising spaces DIN A0 (84 x 119 cm) each. Make your mark before the competition does it.

UNMISSABLE!

2 advertising spaces DIN A0 (84b x 119h cm)

Deadline for print-data: 14th September 2012

(PDF, 1:10, pics with 1500 dpi)

BASIC: 2 Sides á 594 x 1.682 mm

JUMBO: 2 Sides á 841 x 2.378 mm

YES to units of large poster-display(s).